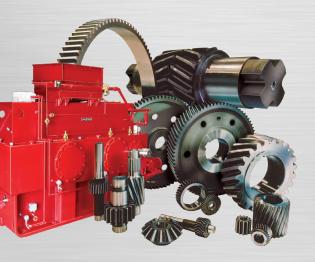

### Gearing & Gearboxes

- AGMA Class 15 capability
- TSP carburizing to 58-62 Hrc
- Gear diameters from 10"-100"
- Up to 100,000 pounds
- Reverse engineering and FEA analysis is available
- Gearbox reconditioning specialists